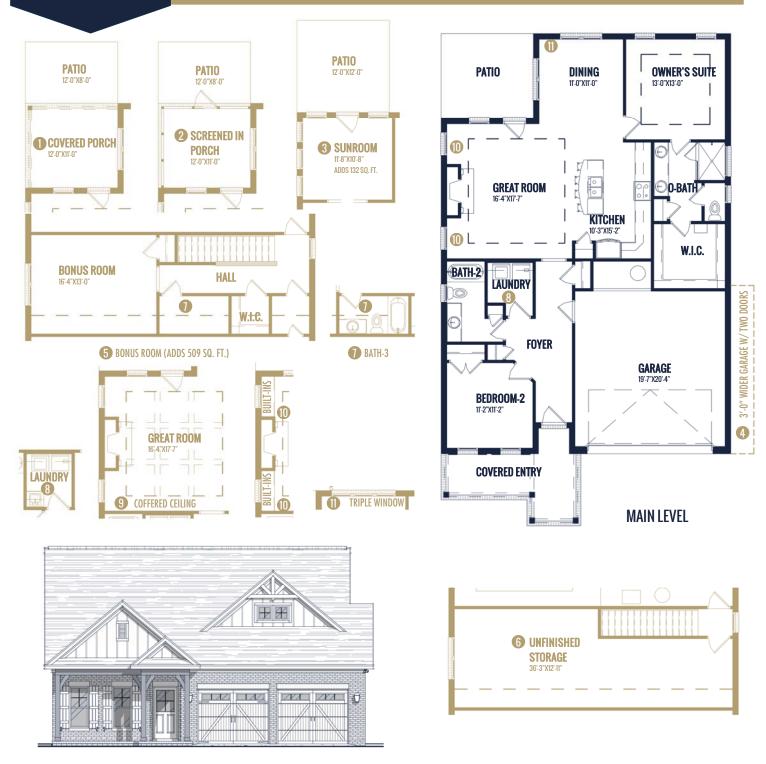

## FLOOR PLAN: CARA CLASSIC

| S | n | Δ | CS         | • |
|---|---|---|------------|---|
| U | ν | C | <b>U</b> O |   |

Bedrooms: 2

Bathrooms: 2

Square Footage: 1,452 Sq.Ft.

Width: 37' - 8" Depth: 64' - 0"

## **Options Shown:**

- Covered Porch
- 2 Screened in Porch
- 3 Sunroom (Adds 132 Sq.Ft.)
- 4 3'-0" Wider Garage w/ Two Doors
- Bonus Room (Adds 509 Sq.Ft.)
- 6 Unfinished Storage

- Bath-3
- 8 Laundry Sink
- Offered Ceiling
- Built-ins
- Triple Window

Watercolors, illustrations, and floor plans are for marketing purposes only and are subject to change at builder's discretion. Square footage is outside veneer and should be independently verified. This is not a legal document.

## FLOOR PLAN: CARA CLASSIC

4 3'-0" WIDER GARAGE W/ TWO DOORS

Watercolors, illustrations, and floor plans are for marketing purposes only and are subject to change at builder's discretion. Square footage is outside veneer and should be independently verified. This is not a legal document.